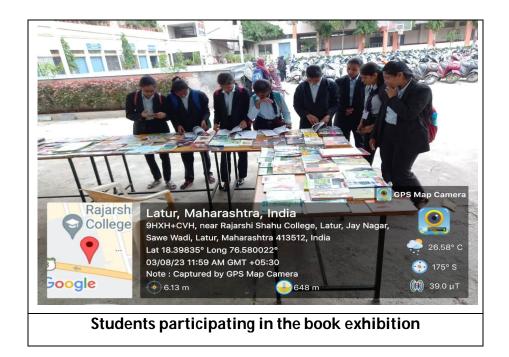

#### v. Brief Summary:

On the occasion of the birth anniversary of Krantisinh Nana Patil, a book exhibition was organized in the college premises. Principal Dr. Mahadev Gavhane inaugurated the exhibition by offering floral wreath to the image of Krantisinh Nana Patil. While explaining the importance of reading books, he highlighted the students to read more and more books available in the college library. On this occasion, Librarian Shri. S. B. Maske explained the uniqueness of the book display in the book exhibition. Students, teachers and non-teaching staff were participated in the book exhibition.

#### C) Photograph of jio-tagged:

Principal Dr. Mahadev Gavhane, Dr. O. V. Shahapurkar students and library staff paying floral tributes to the image on the occasion of Jayanti

Students and library staff participating in the book exhibition