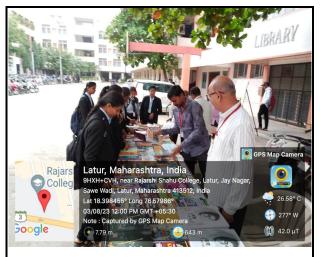

#### v. Brief Summary:

On the occasion of the birth anniversary of Krantisinh Nana Patil, a book exhibition was organized in the college premises. Principal Dr. Mahadev Gavhane inaugurated the exhibition by offering floral wreath to the image of Krantisinh Nana Patil. While explaining the importance of reading books, he highlighted the students to read more and more books available in the college library. On this occasion, Librarian Shri. S. B. Maske explained the uniqueness of the book display in the book exhibition. Students, teachers and non-teaching staff were participated in the book exhibition.

#### C) Photograph of jio-tagged:

Principal Dr. Mahadev Gavhane, Dr. O. V. Shahapurkar students and library staff paying floral tributes to the image on the occasion of Jayanti

Students and library staff participating in the book exhibition