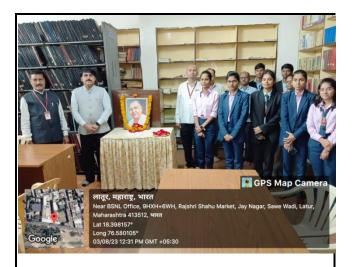

#### v. Brief Summary:

On the occasion of the birth anniversary of Krantisinh Nana Patil, a book exhibition was organized in the college premises. Principal Dr. Mahadev Gavhane inaugurated the exhibition by offering floral wreath to the image of Krantisinh Nana Patil. While explaining the importance of reading books, he highlighted the students to read more and more books available in the college library. On this occasion, Librarian Shri. S. B. Maske explained the uniqueness of the book display in the book exhibition. Students, teachers and non-teaching staff were participated in the book exhibition.

#### C) Photograph of jio-tagged:

Principal Dr. Mahadev Gavhane, Dr. O. V. Shahapurkar students and library staff paying floral tributes to the image on the occasion of Jayanti

Students and library staff participating in the book exhibition